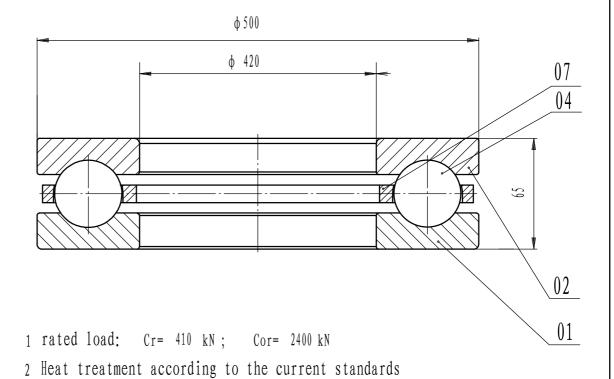

| 07     | cage         |  |     | stee1                     |        |         |                                                                                                     |         |                        |
|--------|--------------|--|-----|---------------------------|--------|---------|-----------------------------------------------------------------------------------------------------|---------|------------------------|
| 04     | steel ball   |  |     | steel GCr15-GB/T18254     |        |         |                                                                                                     |         |                        |
| 02     | shaft washer |  |     | steel GCr15SiMn-GB/T18254 |        |         |                                                                                                     |         |                        |
| 01     | house washer |  |     | steel GCr15SiMn-GB/T18254 |        |         |                                                                                                     |         |                        |
| serial | Name         |  | Qty | Material                  |        | weigh   | t (kg)                                                                                              | 25.5 KG |                        |
|        |              |  |     |                           |        | bearing | 51184 F Add: D1805, No.3 Lianmeng road, Luoyang, Henan, China.                                      |         |                        |
|        |              |  |     | Thrus                     | t ball |         | Postal: 471003<br>Phone: +86-379-68611678<br>Fax: +86-379-68611679<br>E-mail: sales@jcb-bearing.com |         |                        |
|        |              |  |     |                           |        |         |                                                                                                     |         | ng Technology Co., Ltd |